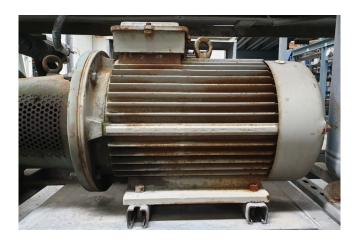

#### **Used Bitzer 4H.2 Condensing unit**

Used Bitzer 4H.2 condensing unit on Freon. Complete with 1 Bitzer 4T.2 open-type reciprocating compressor, condenser with 6 fans - 50 Hz - 0.3 kW -1390 RPM and a diameter of 380 mm. Rotor XKF 160L06 806H elektromotor: 50 Hz - 11 kW - 965 RPM, Apparatebau liquid receiver with a volume of 52 liters, liquid line filter drier, pressure and safety switch and a control box. \*Why choose for HOSBV? Were not only the largest used refrigeration specialist in Europe, but also, we solely deliver our orders after performing an extensive test and an industrial cleaning. If requested we are happy to arrange your logistics.