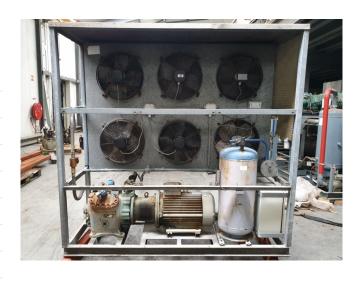

#### **Used Bitzer 4H.2 Condensing unit**

Used Bitzer 4H.2 condensing unit on Freon. Complete with 1 Bitzer 4T.2 open-type reciprocating compressor, condenser with 6 fans - 50 Hz - 0.3 kW -1390 RPM and a diameter of 380 mm. Rotor XKF 160L06 806H elektromotor: 50 Hz - 11 kW - 965 RPM, Apparatebau liquid receiver with a volume of 52 liters, liquid line filter drier, pressure and safety switch and a control box. \*Why choose for HOSBV? Were not only the largest used refrigeration specialist in Europe, but also, we solely deliver our orders after performing an extensive test and an industrial cleaning. If requested we are happy to arrange your logistics.