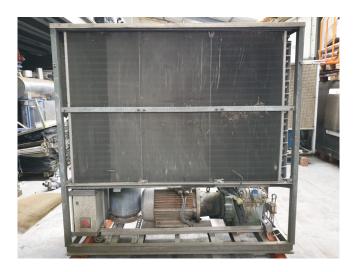

#### **Used Bitzer 4H.2 Condensing unit**

Used Bitzer 4H.2 condensing unit on Freon. Complete with 1 Bitzer 4T.2 open-type reciprocating compressor, condenser with 6 fans - 50 Hz - 0.3 kW -1390 RPM and a diameter of 380 mm. Rotor XKF 160L06 806H elektromotor: 50 Hz - 11 kW - 965 RPM, Apparatebau liquid receiver with a volume of 52 liters, liquid line filter drier, pressure and safety switch and a control box. \*Why choose for HOSBV? Were not only the largest used refrigeration specialist in Europe, but also, we solely deliver our orders after performing an extensive test and an industrial cleaning. If requested we are happy to arrange your logistics.