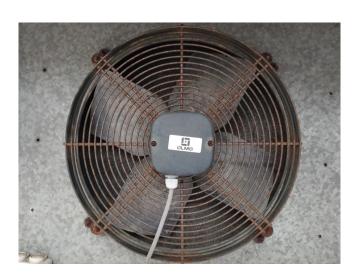

#### **Used Bitzer 4H.2 Condensing unit**

Used Bitzer 4H.2 condensing unit on Freon. Complete with 1 Bitzer 4T.2 open-type reciprocating compressor, condenser with 6 fans - 50 Hz - 0.3 kW -1390 RPM and a diameter of 380 mm. Rotor XKF 160L06 806H elektromotor: 50 Hz - 11 kW - 965 RPM, Apparatebau liquid receiver with a volume of 52 liters, liquid line filter drier, pressure and safety switch and a control box. \*Why choose for HOSBV? Were not only the largest used refrigeration specialist in Europe, but also, we solely deliver our orders after performing an extensive test and an industrial cleaning. If requested we are happy to arrange your logistics.