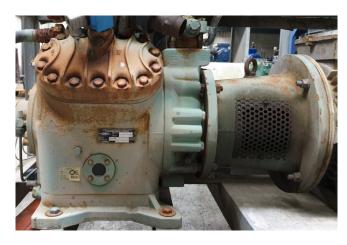

#### **Used Bitzer 4H.2 Condensing unit**

Used Bitzer 4H.2 condensing unit on Freon. Complete with 1 Bitzer 4T.2 open-type reciprocating compressor, condenser with 6 fans - 50 Hz - 0.3 kW -1390 RPM and a diameter of 380 mm. Rotor XKF 160L06 806H elektromotor: 50 Hz - 11 kW - 965 RPM, Apparatebau liquid receiver with a volume of 52 liters, liquid line filter drier, pressure and safety switch and a control box. \*Why choose for HOSBV? Were not only the largest used refrigeration specialist in Europe, but also, we solely deliver our orders after performing an extensive test and an industrial cleaning. If requested we are happy to arrange your logistics.