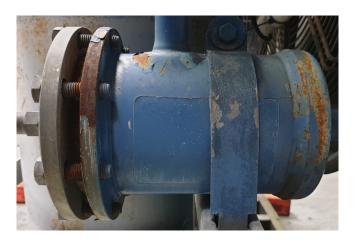

#### **Used Bitzer 4H.2 Condensing unit**

Used Bitzer 4H.2 condensing unit on Freon. Complete with 1 Bitzer 4T.2 open-type reciprocating compressor, condenser with 6 fans - 50 Hz - 0.3 kW -1390 RPM and a diameter of 380 mm. Rotor XKF 160L06 806H elektromotor: 50 Hz - 11 kW - 965 RPM, Apparatebau liquid receiver with a volume of 52 liters, liquid line filter drier, pressure and safety switch and a control box. \*Why choose for HOSBV? Were not only the largest used refrigeration specialist in Europe, but also, we solely deliver our orders after performing an extensive test and an industrial cleaning. If requested we are happy to arrange your logistics.