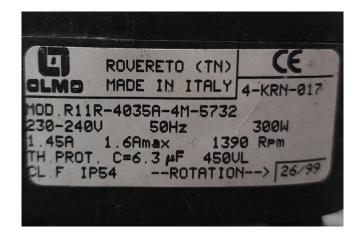

#### **Used Bitzer 4H.2 Condensing unit**

Used Bitzer 4H.2 condensing unit on Freon. Complete with 1 Bitzer 4T.2 open-type reciprocating compressor, condenser with 6 fans - 50 Hz - 0.3 kW -1390 RPM and a diameter of 380 mm. Rotor XKF 160L06 806H elektromotor: 50 Hz - 11 kW - 965 RPM, Apparatebau liquid receiver with a volume of 52 liters, liquid line filter drier, pressure and safety switch and a control box. \*Why choose for HOSBV? Were not only the largest used refrigeration specialist in Europe, but also, we solely deliver our orders after performing an extensive test and an industrial cleaning. If requested we are happy to arrange your logistics.