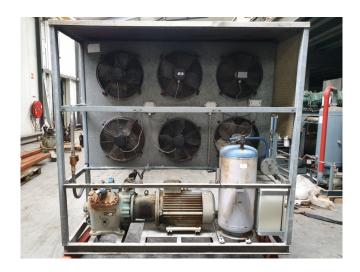

#### **Used Bitzer 4H.2 Condensing unit**

Used Bitzer 4H.2 condensing unit on Freon. Complete with 1 Bitzer 4T.2 open-type reciprocating compressor, condenser with 6 fans - 50 Hz - 0.3 kW -1390 RPM and a diameter of 380 mm. Rotor XKF 160L06 806H elektromotor: 50 Hz - 11 kW - 965 RPM, Apparatebau liquid receiver with a volume of 52 liters, liquid line filter drier, pressure and safety switch and a control box. \*Why choose for HOSBV? Were not only the largest used refrigeration specialist in Europe, but also, we solely deliver our orders after performing an extensive test and an industrial cleaning. If requested we are happy to arrange your logistics.