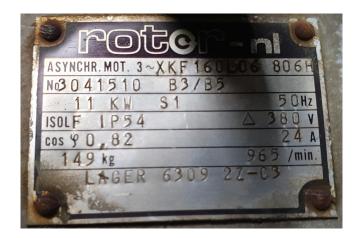

#### **Used Bitzer 4H.2 Condensing unit**

Used Bitzer 4H.2 condensing unit on Freon. Complete with 1 Bitzer 4T.2 open-type reciprocating compressor, condenser with 6 fans - 50 Hz - 0.3 kW -1390 RPM and a diameter of 380 mm. Rotor XKF 160L06 806H elektromotor: 50 Hz - 11 kW - 965 RPM, Apparatebau liquid receiver with a volume of 52 liters, liquid line filter drier, pressure and safety switch and a control box. \*Why choose for HOSBV? Were not only the largest used refrigeration specialist in Europe, but also, we solely deliver our orders after performing an extensive test and an industrial cleaning. If requested we are happy to arrange your logistics.