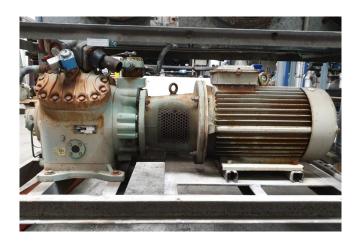

#### **Used Bitzer 4H.2 Condensing unit**

Used Bitzer 4H.2 condensing unit on Freon. Complete with 1 Bitzer 4T.2 open-type reciprocating compressor, condenser with 6 fans - 50 Hz - 0.3 kW -1390 RPM and a diameter of 380 mm. Rotor XKF 160L06 806H elektromotor: 50 Hz - 11 kW - 965 RPM, Apparatebau liquid receiver with a volume of 52 liters, liquid line filter drier, pressure and safety switch and a control box. \*Why choose for HOSBV? Were not only the largest used refrigeration specialist in Europe, but also, we solely deliver our orders after performing an extensive test and an industrial cleaning. If requested we are happy to arrange your logistics.