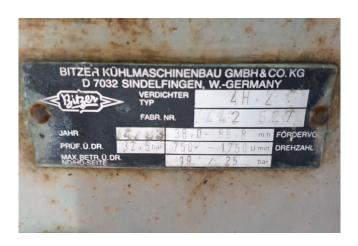

#### **Used Bitzer 4H.2 Condensing unit**

Used Bitzer 4H.2 condensing unit on Freon. Complete with 1 Bitzer 4T.2 open-type reciprocating compressor, condenser with 6 fans - 50 Hz - 0.3 kW -1390 RPM and a diameter of 380 mm. Rotor XKF 160L06 806H elektromotor: 50 Hz - 11 kW - 965 RPM, Apparatebau liquid receiver with a volume of 52 liters, liquid line filter drier, pressure and safety switch and a control box. \*Why choose for HOSBV? Were not only the largest used refrigeration specialist in Europe, but also, we solely deliver our orders after performing an extensive test and an industrial cleaning. If requested we are happy to arrange your logistics.